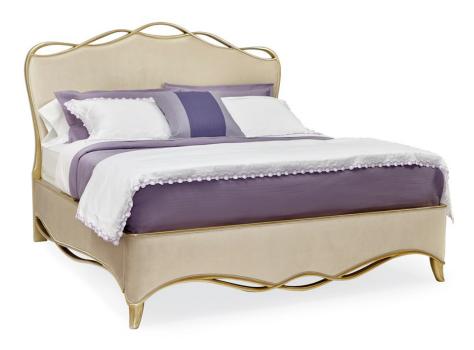

## THE RIBBON BED - KING

sig-416-124

**COLLECTION:** Signature Debut

## AVAILABLE AS:

King

## **DIMENSIONS:** 85.25W x 86D x 65H

Graceful in its softness and refinement, The Ribbon Bed is a bed that will wind its way into your heart. The delicately carved frame curves around the headboard and flows down along the side rails and footboard in decorative style. Not to be missed is the depth of carving that adds elegant dimension to this sumptuous bed. Bathed in a warm Gold Bullion Leaf finish, the free-flowing wood carving is the perfect trim for the plush crème velvet that surrounds the entire bed, embracing you in elegance. The bed is suspended off the floor on rounded trapeze feet. Distinctly French in style, this piece is the prettiest of presents for any bedroom.

CONSTRUCTION: 12 1/4" to top of slat

FINISH:

Gold\_Bullion\_Leaf

FABRIC:

Fabric: 2434-87CC