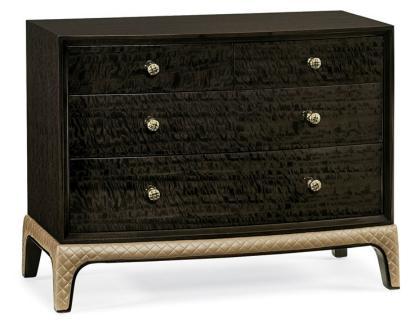

## THE ARISTOCRAT NIGHTSTAND

sig-416-064

**COLLECTION:** Signature Debut

DIMENSIONS: 38.5W x 18D x 29.75H

The Aristocrat Nightstand is the perfect companion for any regal bed. Luminous in its high-sheen Nightfall finish—a rich eucalyptus veneer that has been custom-dyed. This sleek silhouette has a softly bowed front that is adorned with beautiful, round gold metal knobs in a quilted pattern. The piece sits atop a warm taupe quilted leather base and trapezoidal legs, adding dimension and elegance. With four generous drawers, the top twin drawers have been accessorized with removable quilted drawer liners.

**CONSTRUCTION:** Top drawer: 15.75<sup>IIII</sup>W x 12<sup>IIII</sup>D x 2<sup>IIII</sup>H. | Middle drawer: 34<sup>IIII</sup>W x 14.5<sup>IIII</sup>D x 3.75<sup>IIII</sup>H. | Bottom drawer: 34<sup>IIII</sup>W x 14.5<sup>IIII</sup>D x 6<sup>IIII</sup>H.