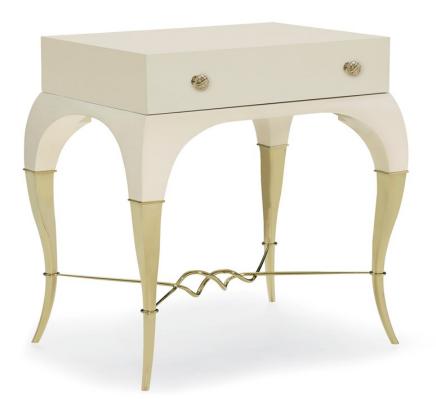

## THE PARISIAN NIGHTSTAND

sig-416-062

**COLLECTION:** Signature Debut

**DIMENSIONS:** 29.5W x 21.5D x 29.5H

This glamorous nightstand brings the collection's signature ribbon details to life. The elegant French-inspired piece has been given a contemporary twist. Covered in Crème De La Crème paint, two-thirds of the gracefully curved cabriole legs are dipped in brilliant Majestic Gold with a stylized gold ribbon stretcher. Pull the round quilted gold knobs to open the drawer which features a beautifully upholstered interior in an elegant crème shagreen pattern. The Parisian Nightstand is a couture statement for any Signature bed!

**CONSTRUCTION:** Drawer: 23.74'"'W x 13'"'D x 2'"'H.