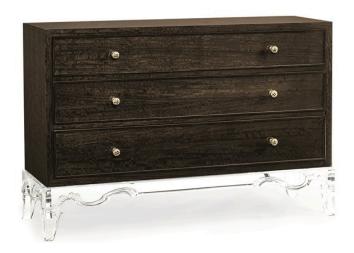

## THE QUINTESSENTIAL CHEST

sig-416-023

**COLLECTION:** Signature Debut

**DIMENSIONS:** 55.5W x 19.5D x 36.5H

The Quintessential Chest is in a class by itself when it comes to its patina and details. Custom dyed eucalyptus veneer has been hand-rubbed to a gleaming shine with a rich Nightfall finish that brings out the beauty of the grain. The linear appeal of this three-drawer chest is offset by its curvaceous acrylic base, giving this piece a contemporarized French flair. Each drawer is detailed with round quilted gold knobs. Open the top drawer to find a warm quilted pad for that extra ahhhh of luxury. Whether in a living room, dining room, hallway or bedroom, this piece fits seamlessly with antiques or the most contemporary designs.

**CONSTRUCTION:** Top drawer: 49.5""W x 14.5""D x 25""H. | Middle drawer: 49.5""W x 14.5""D x 5""H. | Bottom drawer: 49.5""W x 14.5""D x 6""H.

## FINISH:

Nightfall