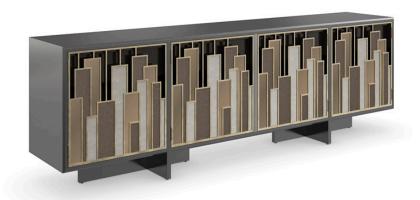

## **MIDTOWN**

sig-021-681

**COLLECTION:** Signature Metropolitan

**DIMENSIONS:** 95W x 18D x 30H

With an air of sophistication and modern luxury, this console calls to mind a dazzling city skyline at night. Uniquely crafted, its four doors feature inset panels with layered geometric shapes in a glimmering mix of metal finishes. Offers streamlined, tucked-away storage with four drawers and an adjustable shelf below. Cutouts in the back panel allow for wire management. Makes an unforgettable statement in hallways, living and media rooms.