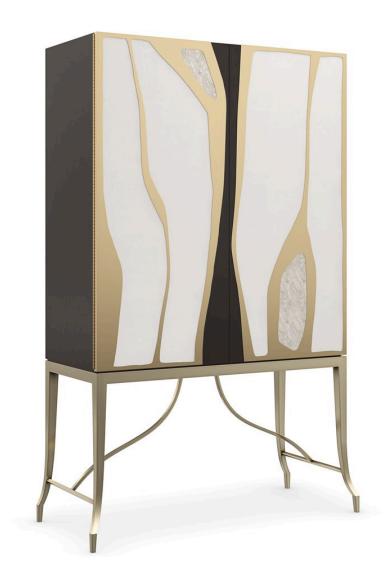

## **UPTOWN**

sig-021-511

**COLLECTION:** Signature Metropolitan

**DIMENSIONS:** 42W x 18D x 70H

With the utmost attention to detail, craft and functionality, this tall cabinet evokes the rhythmic flow of traffic in and around a city. Oversized doors are framed in a Chocolate Truffle lacquer and finished in a tactile mix of faux shagreen and Café Latte hand-printed resin with a Brushed Gold overlay. Its lit, mirrored interior offers ample space for keeping entertaining essentials, with multiple drawers.