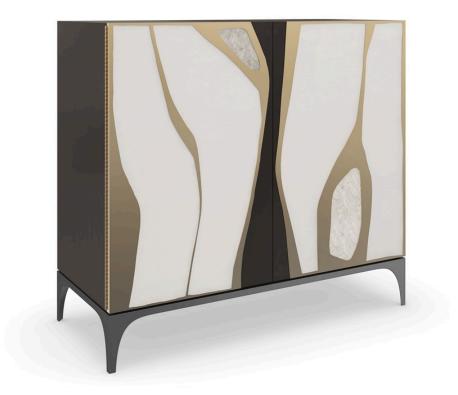

## **DOWNTOWN**

sig-021-461

**COLLECTION:** Signature Metropolitan

**DIMENSIONS:** 42W x 18D x 38H

With the utmost attention to detail, craft and functionality, this bar cabinet evokes the rhythmic flow of traffic in and around a city. Making a luxe statement: door fronts framed in a Chocolate Truffle lacquer and finished in a tactile mix of faux shagreen and Café Latte hand-printed resin with a Brushed Gold overlay. The mirrored interior offers ample space for keeping entertaining essentials, with an adjustable glass shelf and a single drawer for storing mixing tools and linens.