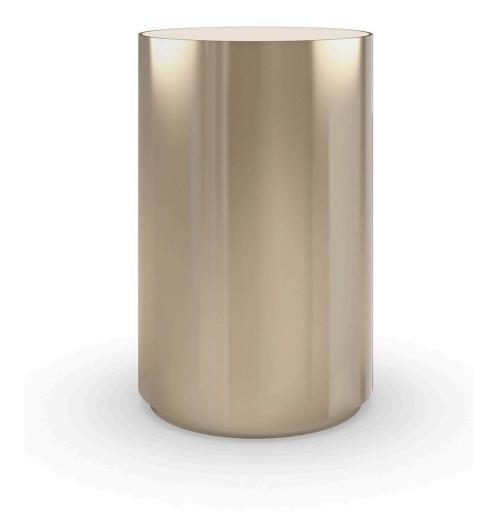

## **ROUND ABOUT-TALL**

sig-021-421

**COLLECTION:** Signature Metropolitan

**DIMENSIONS:** 16 dia x 25H

With a bold, yet simple shape, this modern accent table uses pure form and minimal materials to draw attention. The perfect pedestal for a beverage or vase, its sturdy stainless steel base is topped in our Signature Caracole Crème stone, and finished in a Whisper of Gold for added luxury and moments of reflection. Style solo, or group with our Round About short and medium tables in varying heights and diameters to create added interest and dimension.