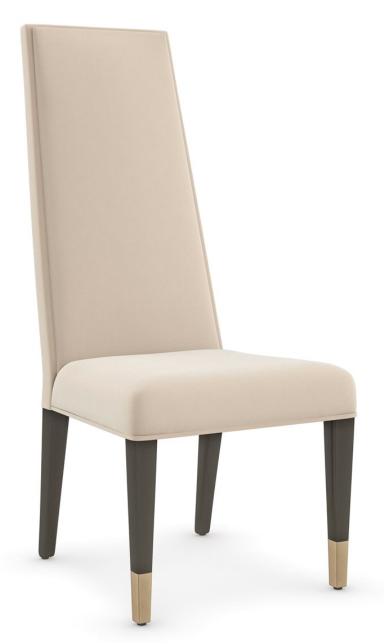

## THE MASTERS DINING SIDE CHAIR

sig-021-281

**COLLECTION:** Signature Metropolitan

**DIMENSIONS:** 21.25W x 28.5D x 48H

A high-fashion style designed for entertaining, this side dining chair lends a commanding presence. Angular lines and a tall, tapered back are softened by a cream-colored performance velvet that elevates comfort and lets you host worry free. Playing up its exaggerated height: Brushed Gold metal ferrules and lacquered legs in a richly contrasting, Chocolate Truffle finish, for a classic design with cosmopolitan flair.