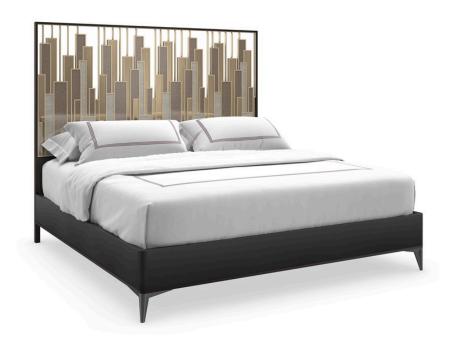

## CITYSCAPE KING BED

sig-021-121

**COLLECTION:** Signature Metropolitan

**AVAILABLE AS:** 

King

**DIMENSIONS:** 81W x 85D x 66H

Architectural lines intersect with geometric shapes and an elaborate use of positive and negative space to evoke the outline of a distant city skyline. A glimmering mix of materials and finishes—Brushed Gold metal, Mirrored Bronze, Dusty Silver Leaf and Chocolate Truffle hand-printed resin—add texture and reflection, complemented by sleek side and foot rails upholstered in a high-performance vegan leather.