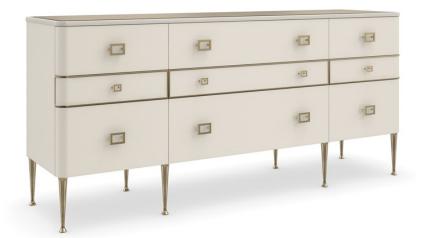

## **CURTAIN CALL**

sig-021-011

**COLLECTION:** Signature Metropolitan

DIMENSIONS: 72W x 19D x 34H

Making a dramatic entrance, this expansive dresser is fully wrapped in a luxurious vegan leather, elevated by tall turned legs in Brushed Gold plated-metal. Stealing the show: a smoky bronze glass top and custom hardware inspired by a designer purse buckle, transformed into a suspended bracket and elegant handhold. Features ample closed storage, with painted drawer interiors, dividers, and vinyl-wrapped liners.