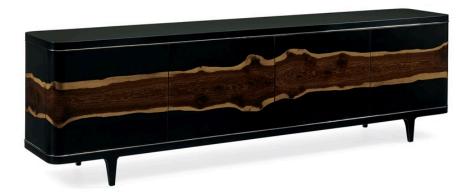

## THE NATURALIST ENTERTAINMENT CONSOLE

sig-017-531

**COLLECTION:** Signature Simpatico **DIMENSIONS:** 100W x 18D x 28.5H

Bring the outdoors in and create a nature-centric atmosphere in your favorite living space with The Naturalist Entertainment Console. A 100-inch length of clean lines and graceful curves distinguish this exquisite entertainment consoles sleek silhouette that is finished in an elegant Piano Black and inset with an awe-inspiring live edge fumed oak veneer that completely wraps the face and sides of the entertainment console. Adjustable shelves are available behind four soft-closing doors. Electronic cord access is available. Featuring a thin bead of Deep Bronze and positioned on sleek trapezoidal feet, this is a signature piece for your collection.

## FINISH:

Piano Black

Signature Natural Oak

Deep Bronze