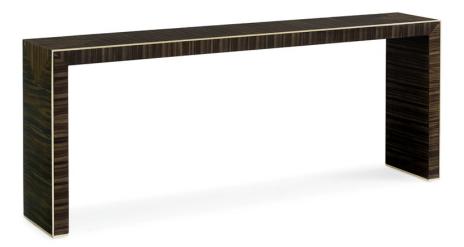

## THE COSMOPOLITAN CONSOLE

sig-017-441

**COLLECTION:** Signature Simpatico

**DIMENSIONS:** 72W x 13D x 29H

An exotic Striped Ebony veneer is on full display on The Cosmopolitan Console. A crisp tailored miter shows off the dramatic veneer on each end panel. A thin, gold metal bead surrounds the entire profile to allow the perfect hint of sparkle. The versatility of this piece is unmatched in that it would look fabulous in a hallway, behind a sofa or as a sleek television console. Its sleek proportions and refined detailing make it the perfect console for pairing with the Well-Balanced Sofa.