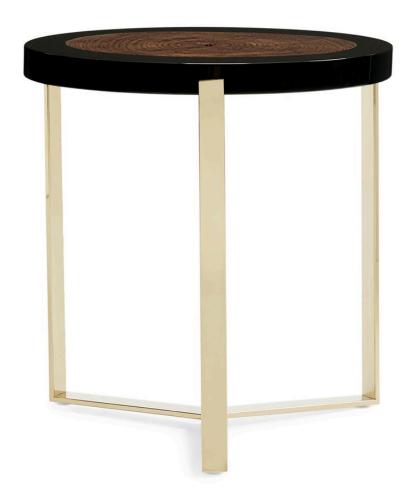

## THE NATURALIST END TABLE

sig-017-411

**COLLECTION:** Signature Simpatico

**DIMENSIONS:** 24 dia x 25H

Nature comes to life in our 24-inch diameter Naturalist End Table. A highly grained piece of smoked, fumed live edge walnut has been crosscut and fused with a glossy Piano Black base to create a beautifully elegant occasional table. Three sleek, flat-bar Majestic Gold legs join under the table adding just the right amount of a warm glow. Nestle this charming table up to your favorite chair in a cozy study, next to a chaise in the master bedroom, between two chairs in the living room or as an accent piece next to The Night Or Daybed Chaise. Every room in the house needs a touch of nature and this smart, little table delivers. Use the 16-inch and 24-inch end tables individually or stack them together for a layered look.

## FINISH:

Signature Natural Walnut

Majestic Gold