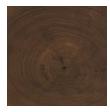

## THE NATURALIST END TABLE

sig-017-411

**COLLECTION:** Signature Simpatico

**DIMENSIONS:** 24 dia x 25H

Nature comes to life in our 24-inch diameter Naturalist End Table. A highly grained piece of smoked, fumed live edge walnut has been crosscut and fused with a glossy Piano Black base to create a beautifully elegant occasional table. Three sleek, flat-bar Majestic Gold legs join under the table adding just the right amount of a warm glow. Nestle this charming table up to your favorite chair in a cozy study, next to a chaise in the master bedroom, between two chairs in the living room or as an accent piece next to The Night Or Daybed Chaise. Every room in the house needs a touch of nature and this smart, little table delivers. Use the 16-inch and 24-inch end tables individually or stack them together for a layered look.

## FINISH:

Signature Natural Walnut

Majestic Gold