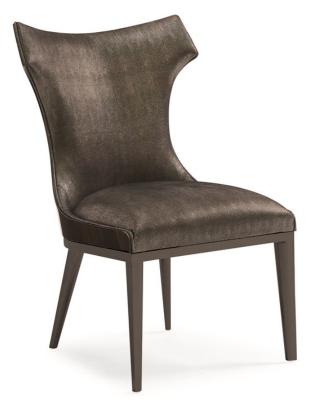

## THE URBANE DINING SIDE CHAIR

sig-017-282

**COLLECTION:** Signature Simpatico

DIMENSIONS: 21 W x 25D x 37H

The Urbane Dining Side Chair is a stylish reinterpretation of the ever-classic Klismos chair, a popular chair style that dates back to Egyptian times. Ours is dressed up for high-style entertaining in dark wood and supple leather. Offering the elegance of a European sports car, its comfortably curving quarter-figured eucalyptus wooden back is dressed in a rich, warm finish while the inside back and seat are elegantly upholstered in a decadent embossed leather in a rich Anthracite shade. A Deep Bronze metal frames the base of the chair and thin, contemporary tapered legs dress it up for high-style entertaining.