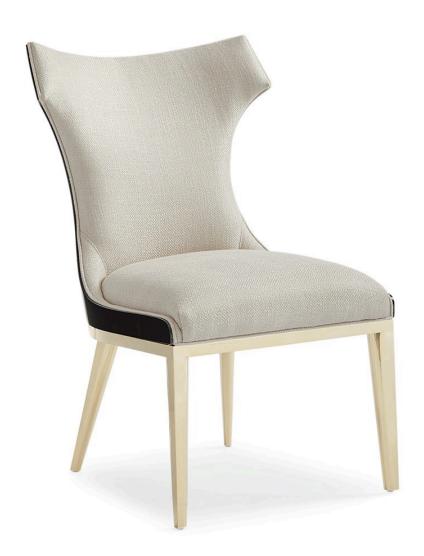

## THE URBANE DINING SIDE CHAIR

sig-017-281

**COLLECTION:** Signature Simpatico

**DIMENSIONS:** 21 W x 25D x 37H

The Urbane Dining Side Chair is a stylish reinterpretation of the ever-classic Klismos chair, a popular chair style that dates back to Egyptian times. Ours is dressed up for high-style entertaining in timelessly chic black and ivory. Offering the elegance of a tuxedo, its comfortably curving wooden back is finished in Satin Ebony while the inside back and seat are elegantly upholstered in a shimmering basketweave fabric in a lustrous Moonstone hue. Majestic Gold frames the base of the chair and thin, contemporary tapered gold legs dress it up for high-style entertaining.