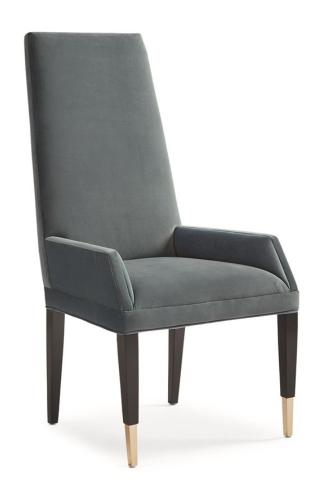

## THE MASTERS DINING ARM CHAIR

sig-017-271

**COLLECTION:** Signature Simpatico **DIMENSIONS:** 24.25W x 28.5D x 48H

The Masters Dining Arm Chair is a high-style selection for your entertaining needs. At 48 inches in height it has a commanding presence, especially important in rooms graced with tall ceilings. The chair is upholstered in a vibrant teal velvet, softening the angular lines and offering supreme comfort. Tall, sleek metal ferrules play to the exaggerated height of the chair back. Placed as a host and hostess or surrounding the dining table, The Masters Dining Arm Chair will deliver chic, cosmopolitan style.