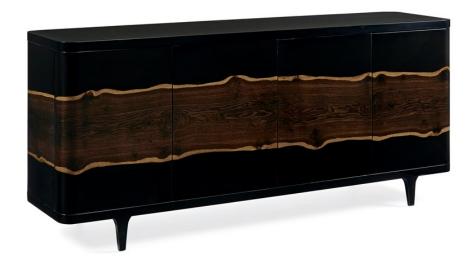

## THE NATURALIST BUFFET

sig-017-211

**COLLECTION:** Signature Simpatico

**DIMENSIONS:** 80W x 20D x 35H

This awe-inspiring buffet celebrates the authentic beauty of a slice of an Oak tree. A Piano Black case is inset with a striking band of live edge fumed oak that dramatically wraps around its entire façade. Lifted off the floor on trapezoidal feet the Naturalist Buffet will become the centerpiece of any room you deem worthy of this signature credenza. Artfully organize everything you need to entertain behind its four curved soft touch doors that hide three pullout wine shelves, an adjustable storage shelf and four drawers.

## FINISH:

Piano Black

Signature Natural Oak