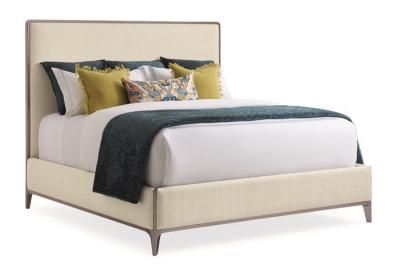

## THE CONTEMPO CALKING BED

sig-017-144

**COLLECTION:** Signature Simpatico

**AVAILABLE AS:** 

Queen King

California King

**DIMENSIONS:** 86W x 87D x 66H

Regal proportions and chic, contemporary finishes make this the perfect bed for anchoring an elegant master bedroom or luxurious guest suite. The beautifully upholstered headboard, sideboards and footboard are fully upholstered in a shimmering basketweave fabric in a beautiful Moonstone hue. It's perfectly neutral providing you a blank canvas to dress the bed in luxury linens that suit your favorite color palette. A Deep Bronze exposed metal frame outlines the entire bed and accentuates the elegant rounded corners and the bed's clean, sophisticated lines. Signature Deep Bronze trapezoidal feet allow the bed to rest comfortably off the floor.