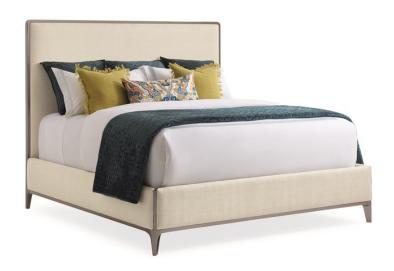

## THE CONTEMPO KING BED

sig-017-124

**COLLECTION:** Signature Simpatico

**AVAILABLE AS:** 

Queen California King King

**DIMENSIONS:** 82W x 87D x 66H

Regal proportions and chic, contemporary finishes make this the perfect bed for anchoring an elegant master bedroom or luxurious guest suite. The beautifully upholstered headboard, sideboards and footboard are fully upholstered in a shimmering basketweave fabric in a beautiful Moonstone hue. It's perfectly neutral providing you a blank canvas to dress the bed in luxury linens that suit your favorite color palette. A Deep Bronze exposed metal frame outlines the entire bed and accentuates the elegant rounded corners and the bed's clean, sophisticated lines. Signature Deep Bronze trapezoidal feet allow the bed to rest comfortably off the floor.

## FINISH:

Deep\_Bronze

## FABRIC:

Fabric: 2585-71CC