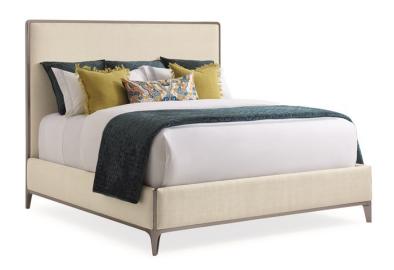

## THE CONTEMPO QUEEN BED

sig-017-104

**COLLECTION:** Signature Simpatico

**AVAILABLE AS:** 

King Queen

California King

**DIMENSIONS:** 82W x 71D x 66H

Regal proportions and chic, contemporary finishes make this the perfect bed for anchoring an elegant master bedroom or luxurious guest suite. The beautifully upholstered headboard, sideboards and footboard are fully upholstered in a shimmering basketweave fabric in a beautiful Moonstone hue. It's perfectly neutral providing you a blank canvas to dress the bed in luxury linens that suit your favorite color palette. A Deep Bronze exposed metal frame outlines the entire bed and accentuates the elegant rounded corners and the bed's clean, sophisticated lines. Signature Deep Bronze trapezoidal feet allow the bed to rest comfortably off the floor.