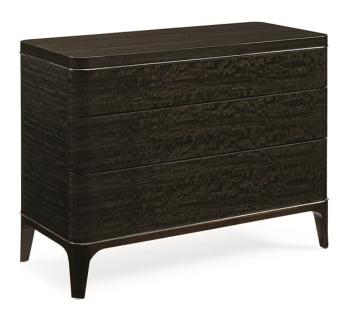

## THE SIMPATICO NIGHTSTAND

sig-017-063

**COLLECTION:** Signature Simpatico **DIMENSIONS:** 40W x 18D x 29.5H

Drawing inspiration from sinuous Italian silhouettes from the mid-century, The Simpatico Nightstand is crafted from select, highly-figured, eucalyptus veneers finished in our rich, high-sheen Nightfall. Unfettered by extraneous hardware, its sleek lines and dark presence are further enhanced by a bead of Deep Bronze metal that encircles its top. A sculptural base molded from stainless steel is plated in Deep Bronze and the chest rests atop refined, trapezoidal feet. A luxury detail, this piece is finished on all four sides making it an ideal choice for floating in a room. Drawer interiors are fully upholstered in luscious champagne hued velvet. Available in two widths, 34 inches and 40 inches.