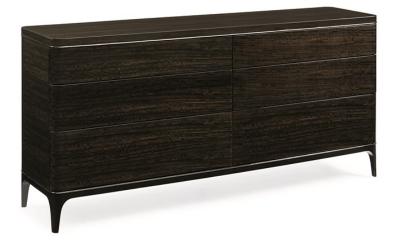

## THE SIMPATICO DRESSER

sig-017-012

**COLLECTION:** Signature Simpatico

### DIMENSIONS: 70W x 19D x 34H

Drawing inspiration from sinuous Italian silhouettes from the mid-century, The Simpatico Dresser is crafted from select, highly-figured, eucalyptus veneers finished in our rich, high-sheen Nightfall. Unfettered by extraneous hardware, its sleek lines and dark presence are further enhanced by a bead of Deep Bronze metal that encircles its top. A sculptural base molded from stainless steel is plated in Deep Bronze and the chest rests atop refined, trapezoidal feet. A luxury detail, this piece is finished on all four sides making it an ideal choice for floating in a room. Drawer interiors are fully upholstered in luscious champagne hued velvet and the chest's top drawer is custom fitted with a beautifully designed removable jewelry tray.

### FINISH:

Nightfall

Deep Bronze