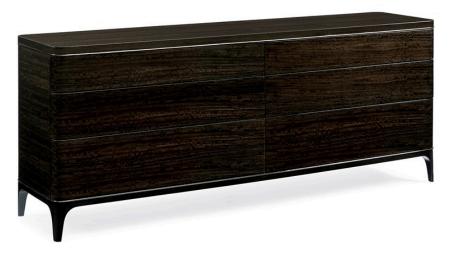

## THE SIMPATICO DRESSER

sig-017-011

**COLLECTION:** Signature Simpatico

**DIMENSIONS:** 80.25W x 19.25D x 32H

Drawing inspiration from sinuous Italian silhouettes from the mid-century, The Simpatico Dresser is crafted from select, highly-figured, eucalyptus veneers finished in our rich, high-sheen Nightfall. Unfettered by extraneous hardware, its sleek lines and dark presence are further enhanced by a bead of Deep Bronze metal that encircles its top. A sculptural base molded from stainless steel is plated in Deep Bronze and the chest rests atop refined, trapezoidal feet. A luxury detail, this piece is finished on all four sides making it an ideal choice for floating in a room. Drawer interiors are fully upholstered in luscious champagne hued velvet and the chest's top drawer is custom fitted with a beautifully designed removable jewelry tray.