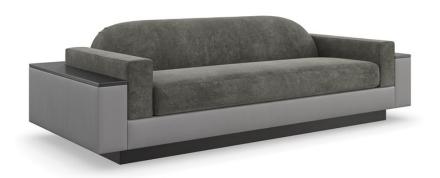

## **STELLAR**

sgu-423-111-a

**COLLECTION:** Caracole Signature **DIMENSIONS:** 102W x 43D x 30.5H

A luxe story of material and modernity, this low, lounge-like sofa introduces an Italian-inspired design in a lavish mix of mohair and wool sateen. Complementing its tight back and bench seat: a functional arm and back rail in a Shanxi black marble doubles as a sleek, wraparound shelf. A wood plinth base in Piano Black adds depth and dimension, while creating the appearance that its clean-lined silhouette is floating.

**CONSTRUCTION:** 8-way hand tied seat | Memory foam seat cushion.

## FINISH:

Piano\_Black