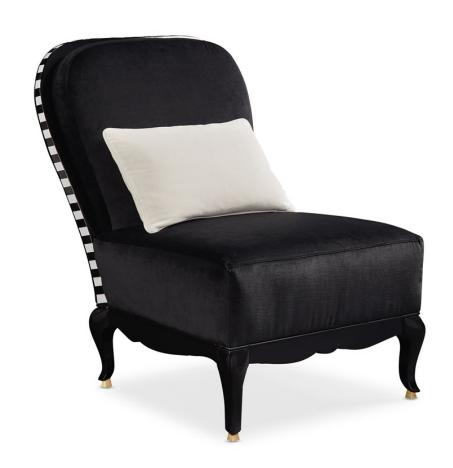

## YVES ARMLESS CHAIR

sgu-419-033-a

**COLLECTION:** Signature Promethean

**DIMENSIONS:** 28W x 36.5D x 38H

Our modern take on the classic slipper chair, our Yves chair offers striking brio! There is no limit to the style a pair of these statement-making chairs could bring to a room! A wood frame in Laque Noire embraces the

bold design stroke of alternating stripes in a striking black and white design which accentuates a sophisticated, gently curving back. Swathed in confidant Ebony velvet and fitted with a smart lumbar pillow in contrasting Glacier velvet, this accent chair is indeed a dream! Petit gold metal feet dress the leg.

**CONSTRUCTION:** 8-Way hand tied seat. | Tight seat with memory foam cushion.