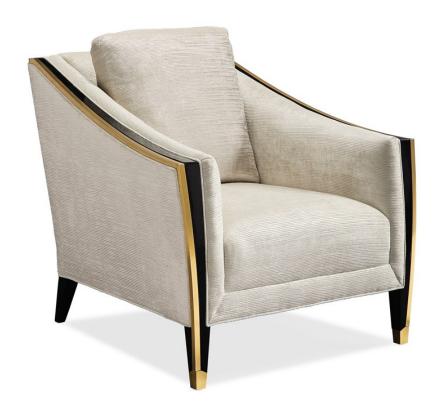

## THE COUTURIER CHAIR

sgu-419-031-a

**COLLECTION:** Signature Promethean

**DIMENSIONS:** 33.5W x 40D x 34.25H

Create an atmosphere with an unspeakable feeling of luxury! Our Couturier chair marries luxury textiles with a worldly panache in a timeless black and white palette. Dressed in elegant crème cut velvet, it's supremely comfortable! Beginning at the metal ferrules on the front legs, a band of brass joins Laque Noire wood that traces the elegant line of this sofa's cosmopolitan frame.

**CONSTRUCTION:** 8-Way hand tied seat. | Tight seat with memory foam.