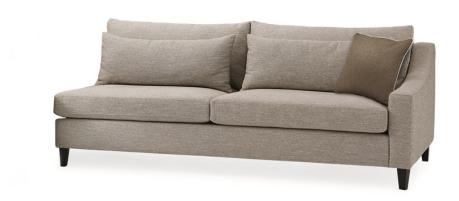

## THE MADISON RAF SOFA

sgu-418-rs1-a

**COLLECTION:** Signature Urban

**DIMENSIONS:** 84.75W x 41.75D x 31.75H

Perfect for a metropolitan penthouse or a country estate, this sophisticated sectional offers the ultimate in modern, urban styling. Upholstered in a handsome neutral herringbone linen-blend, it has three loose back cushions and features three back bolster pillows for additional comfort and style. Contrasting accent pillows in a textured Tobacco-hued linen-blend fabric add visual interest. This handsome sectional has an extra-wide chaise that lets you decide its orientation (left or right) and rests upon angular wood feet. Modern, square track arms with a gentle sloping curve give this sofa a cosmopolitan edge and offer extra resting spots when entertaining large groups.

**CONSTRUCTION:** 8-Way hand tied seat. | Plush poly foam cushion. | Fiber filled pillows.