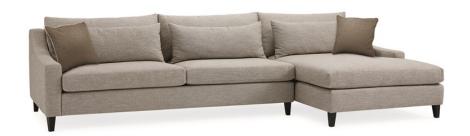

## THE MADISON RAF CHAISE

sgu-418-rh1-a

**COLLECTION:** Signature Urban

**DIMENSIONS:** 67.5W x 45.25D x 31.75H

Perfect for a metropolitan penthouse or a country estate, this sophisticated sectional offers the ultimate in modern, urban styling. Upholstered in a handsome neutral herringbone linen-blend, it has three loose back cushions and features three back bolster pillows for additional comfort and style. Contrasting accent pillows in a textured Tobacco-hued linen-blend fabric add visual interest. This handsome sectional has an extra-wide chaise that lets you decide its orientation (left or right) and rests upon angular wood feet. Modern, square track arms with a gentle sloping curve give this sofa a cosmopolitan edge and offer extra resting spots when entertaining large groups.

**CONSTRUCTION:** 8-Way hand tied seat. | Plush poly foam cushion. | Fiber filled pillows.