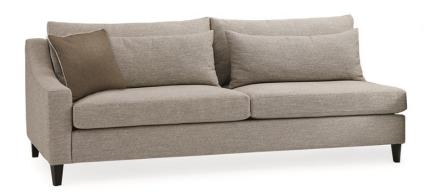

# THE MADISON LAF SOFA

sgu-418-ls1-a

**COLLECTION:** Signature Urban

**DIMENSIONS:** 84.75W x 41.75D x 31.75H

Perfect for a metropolitan penthouse or a country estate, this sophisticated sectional offers the ultimate in modern, urban styling. Upholstered in a handsome neutral herringbone linen-blend, it has three loose back cushions and features three back bolster pillows for additional comfort and style. Contrasting accent pillows in a textured Tobacco-hued linen-blend fabric add visual interest. This handsome sectional has an extra-wide chaise that lets you decide its orientation (left or right) and rests upon angular wood feet. Modern, square track arms with a gentle sloping curve give this sofa a cosmopolitan edge and offer extra resting spots when entertaining large groups.

**CONSTRUCTION:** 8-Way hand tied seat. | Plush poly foam cushion. | Fiber filled pillows.