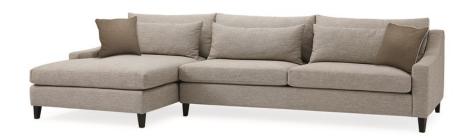

## THE MADISON LAF CHAISE

sgu-418-lh1-a

**COLLECTION:** Signature Urban

**DIMENSIONS:** 67.5W x 45.25D x 31.75H

Perfect for a metropolitan penthouse or a country estate, this sophisticated sectional offers the ultimate in modern, urban styling. Upholstered in a handsome neutral herringbone linen-blend, it has three loose back cushions and features three back bolster pillows for additional comfort and style. Contrasting accent pillows in a textured Tobacco-hued linen-blend fabric add visual interest. This handsome sectional has an extra-wide chaise that lets you decide its orientation (left or right) and rests upon angular wood feet. Modern, square track arms with a gentle sloping curve give this sofa a cosmopolitan edge and offer extra resting spots when entertaining large groups.

**CONSTRUCTION:** 8-Way hand tied seat. | Plush poly foam cushion.