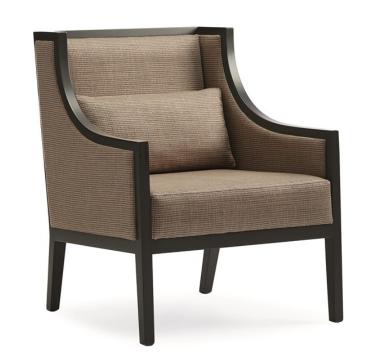

## THE SWEET SPOT ARM CHAIR

sgu-418-131-a

**COLLECTION:** Signature Urban

**DIMENSIONS:** 29W x 29.5D x 35.5H

Exuding modern elegance, our Sweet Spot Arm Chair offers crisp tailoring, an exposed wood frame and a shapely silhouette. Its wood frame features a timeless Tuxedo Black finish that beautifully complements its

textured upholstery in a cosmopolitan golden strié. A boxy tailored lumbar pillow ensures this comfortable chair will become everyone's favorite spot in the room.

**CONSTRUCTION:** Webbed seat. | Plush poly foam cushion.