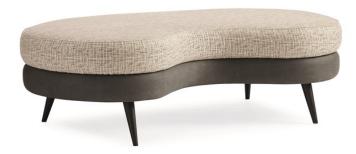

# THE DAY DREAMER BENCH

sgu-418-051-a

**COLLECTION:** Signature Urban

## **DIMENSIONS:** 59.5W x 34.25D x 17.5H

Every room needs an element of surprise and this bench delivers. Our Daydreamer Bench offers playful design elements, intriguing curves, and comfort. We love the uniquely irregular shape and the juxtaposition of its contrasting upholstery fabrics—a dreamy, soft grey faux suede and textured taupe and cream linen weave. Resting atop angular Mid-century Modern-inspired legs, this statement-making bench offers unlimited appeal. Add this versatile piece to a corner of the living room, the master suite, or any space that needs an extra element of fashion.

## **CONSTRUCTION:** Plush poly foam cushion.