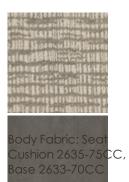

# caracole



# THE DAY DREAMER BENCH

sgu-418-051-a

**COLLECTION:** Signature Urban

## **DIMENSIONS:** 59.5W x 34.25D x 17.5H

Every room needs an element of surprise and this bench delivers. Our Daydreamer Bench offers playful design elements, intriguing curves, and comfort. We love the uniquely irregular shape and the juxtaposition of its contrasting upholstery fabrics—a dreamy, soft grey faux suede and textured taupe and cream linen weave. Resting atop angular Mid-century Modern-inspired legs, this statement-making bench offers unlimited appeal. Add this versatile piece to a corner of the living room, the master suite, or any space that needs an extra element of fashion.

## **CONSTRUCTION:** Plush poly foam cushion.

#### FINISH:



Modern\_Walnut

#### FABRIC: