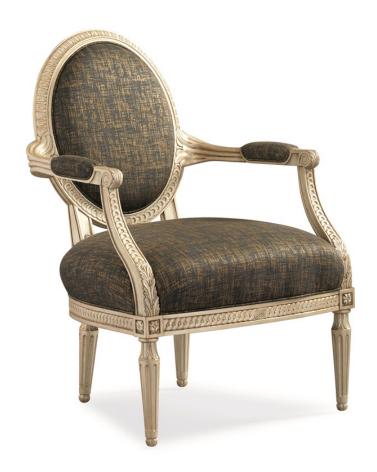

## THE GILDED CHAIR

sgu-416-132-c

**COLLECTION: Signature Debut** 

**DIMENSIONS:** 26.25W x 28.25D x 38.25H

This French fauteuil's intricately carved woodwork is gloriously gilded in a warm Sterling Silver to be the perfect accent next to a glowing fire. This classically French frame has Greco Roman coin, leaf and flower details that encircle the upholstered back and extend down the upholstered arm insets and fluted tapered legs. This is a comfortable open-armed piece with an elegance all its own. Upholstered in a woven navy and gold fabric it is the perfect accompaniment to the Aristocrat sofa.