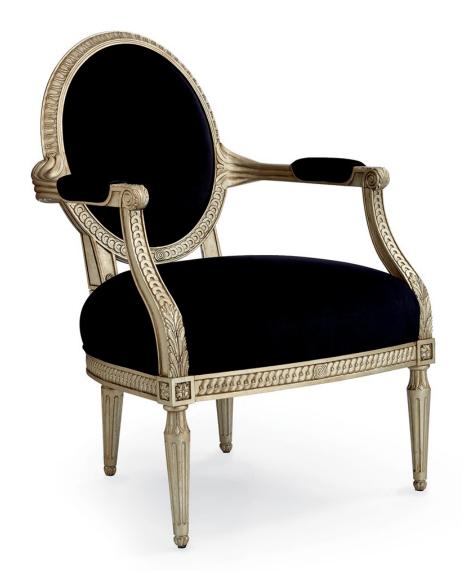

## THE GILDED CHAIR

sgu-416-132-b

**COLLECTION:** Signature Debut

**DIMENSIONS:** 26.25W x 28.25D x 38.25H

This fauteuil's intricately carved woodwork is gloriously gilded in a Sterling Silver to be the perfect accent next to a glowing fire. This classically French frame has delicately carved Greco Roman coin, leaf and flower details that encircle the upholstered back and extend down the upholstered arm insets and fluted tapered legs. An ultra-comfortable occasional chair, dressed in a luxurious black velvet, it has an elegance all its own.

**CONSTRUCTION:** Plush poly foam cushion. | 8-way hand tied seat.

FINISH:

## FABRIC:

Body Fabric: 2434-90CC