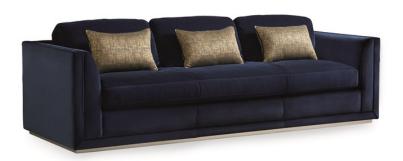

## THE ARISTOCRAT SOFA

sgu-416-015-c

**COLLECTION:** Signature Debut

**DIMENSIONS:** 108.75W x 40.5D x 29H

This handsomely scaled sofa is the height of fine design. Distinguished by its strong linear lines and tailored to perfection in a rich, dark navy velvet. To touch this fabric is to know Italian luxury! Beautifully scaled for large spaces with tall ceilings or a sophisticated choice to make a grand statement in a cozy den.

**CONSTRUCTION:** Blendown supreme cushion with memory foam topper. | 8-way hand tied seat. | Feather down pillows.

## **FABRIC:**

Body Fabric: 2538-12CC

Pillow Fabric: 3 - 22''' x 14'''' Kidney Pillows 2541-12CC with Contrast Welt 2538-12CC