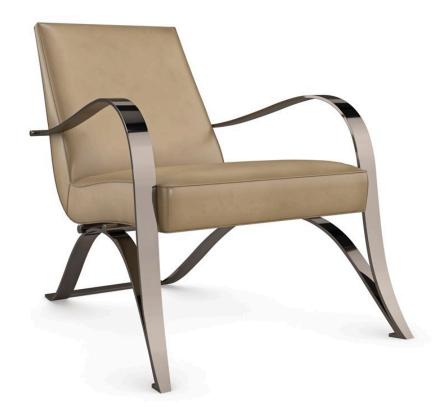

## **OPENING ACT**

sgu-021-232-a

**COLLECTION:** Signature Metropolitan **DIMENSIONS:** 30.25W x 35D x 32.25H

A sleek introduction to modern living interiors, this chair merges form with function for a style that's as comfortable as it is fashionable. Curved lines create tension and an elegant metal frame for a perfectly pitched back and seat, covered in a buttery soft, nubuck leather. Pairs well with our Main Event sofa and other shapely silhouettes in our collection.

**CONSTRUCTION:** Webbed seat. | Plush poly foam cushion.

## FINISH:

Deep\_Bronze

FABRIC:

Body: 9183-82CC Leather