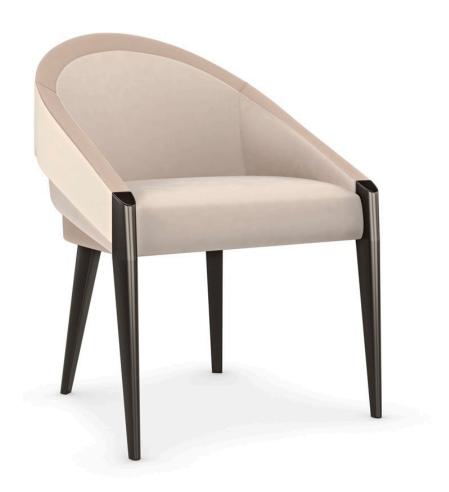

## ON ALL LEVELS

sgu-021-032-a

**COLLECTION:** Signature Metropolitan

**DIMENSIONS:** 24W x 27.75D x 33H

Creating a stepped ombre effect, a fan-fold of plush velvet in varying tones wraps the back of this uniquely designed chair. Enveloping and elegant, it introduces a soft, feminine form to living and dining interiors. Tall, tapered legs add drama and rich contrast in a high-gloss, Chocolate Truffle finish. A standout on its own; even more dramatic in pairs. Encircle four or more around a dining table for an unforgettable presentation.