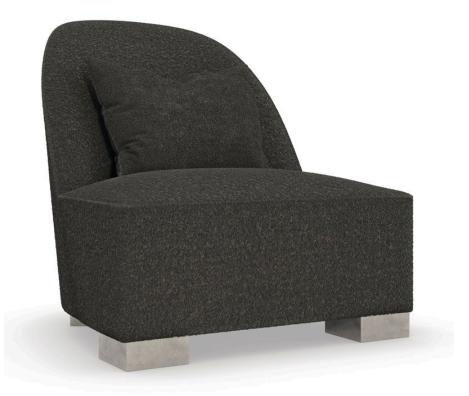

## LOUNGE ACT

sgu-021-031-a

**COLLECTION:** Signature Metropolitan

**DIMENSIONS:** 32W x 36.75D x 34.25H

An innovative take on the classic slipper chair, this low and luxe style beckons in a darkly daring, yet irresistible faux shearling fabric. Wood block feet in a Dusty Silver finish accentuate its soft silhouette and add a hint of glitz. Pair with our uniquely shaped Lounge Act ottoman to complete the look and extend comfort.

**CONSTRUCTION:** 8-way hand tied seat. | Plush poly foam cushion. | Pure feather down pillow.

FINISH:

Dusty\_Silver

FABRIC:

Body Fabric: 9181-90CC

Pillow Fabric: 1-20"" x 13"" Pillow 9181-90CC