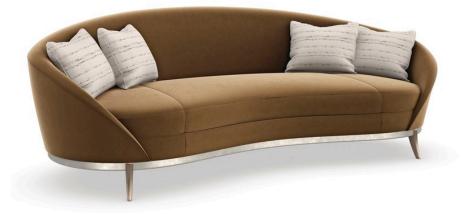

## MAIN EVENT

sgu-021-011-a

**COLLECTION:** Signature Metropolitan

**DIMENSIONS:** 99.75W x 42.75D x 34.5H

With an iconic kidney shape, this sumptuous sofa offers enveloping comfort in a warm caramel-colored velvet. Its gracefully flowing form features a smooth back and bowed bench seat, with French seams for a distinctive accent. Bronze sabre-style legs elevate its curved wood base, finished in Duty Silver for a touch of luxe. Toss pillows in a shimmering cut velvet add a painterly stripe and pop of contrast.

**CONSTRUCTION:** 8-way hand tied seat. | Plush poly foam cushion. | Pure feather down pillows.