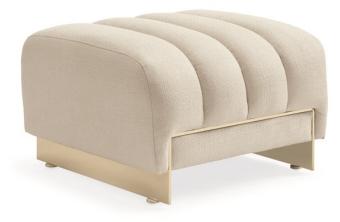

## THE WELL-BALANCED OTTOMAN

sgu-017-241-a

**COLLECTION:** Signature Simpatico

**DIMENSIONS:** 26.25W x 24.5D x 17H

Elegance and sophistication align in this beautifully tailored channel-tufted ottoman. Upholstered in a luxurious basketweave fabric in a shimmering Moonstone hue, it rests atop thin, Majestic Gold framework making it appear lighter than air. Create a cozy nook in your home and pair this with The Well-Balanced Chair or tuck it beneath a console for extra seating. Offering sophisticated, clean lines and a comfortable seat, this chic ottoman makes a beautiful seat in a dressing room or at the foot of the bed.

CONSTRUCTION: Stainless steel base. | Plush poly foam cushion. | 8-way hand tied seat.

FINISH:

Majestic\_Gold

FABRIC: