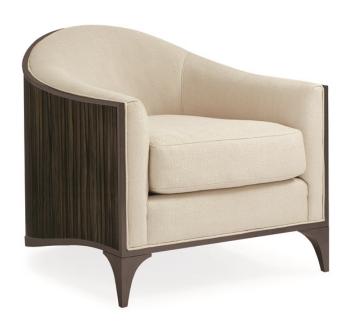

## THE SVELTE CHAIR

sgu-017-238-a

**COLLECTION:** Signature Simpatico

**DIMENSIONS:** 31 W x 35.75D x 30.75H

The dramatic Svelte Chair is graceful in every respect and from every angle. Inspired by Italian design in the mid century, this chair's extraordinary silhouette is simply breathtaking. Ebony and ivory perfectly harmonize in this intriguing barrel chair. Dark Striped Ebony wraps the back of the piece. The chair's interior and loose cushion are tightly upholstered in a lustrous basketweave fabric in a shimmering Moonstone hue. The chair's beauty comes to life as the top rail gently slopes forward while its base gracefully sweeps downward from its sculptural Deep Bronze front legs to balance on the floor in the back of the chair. Try grouping four or more chairs around a circular cocktail table in a small den or library for the perfect conversation area.

**CONSTRUCTION:** Stainless steel frame. | Blendown supreme cushion with memory foam topper. | 8-way hand tied seat.

## FINISH:

Striped Ebony

## FABRIC:

Body Fabric: 2585-

71CC