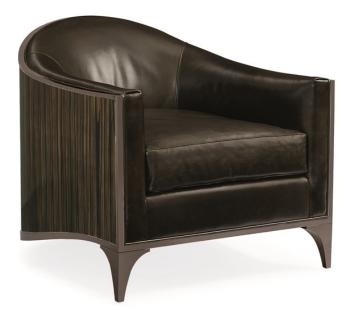

## THE SVELTE CHAIR

sgu-017-236-a

**COLLECTION:** Signature Simpatico

**DIMENSIONS:** 31W x 35.75D x 30.75H

Our debonair Svelte Chair is graceful in every respect and from every angle. Inspired by Italian design in the mid century, this chair's extraordinary silhouette is simply breathtaking. For a dark and mysterious interpretation of our Svelte Chair, discover the lush properties of fine leather that have been mixed with Striped Ebony and Deep Bronze. This perfectly proportioned contemporary barrel chair has a top rail that gently slopes forward while its base gracefully sweeps downward from its sculptural Deep Bronze front legs to balance on the floor in the back of the chair. Try grouping four or more chairs around a circular cocktail table in a small den or library for the perfect conversation area.

**CONSTRUCTION:** Stainless steel frame. | Blendown supreme cushion with memory foam topper. | 8-way hand tied seat.

FINISH:

Deep Bronze

Striped Ebony

## FABRIC:

Body: 9059-81CC Leather