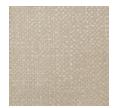

extraordinary silhouette is simply breathtaking. Ebony and ivory perfectly harmonize in this intriguing barrel chair. Dark Striped Ebony wraps the back of the piece. The chair's interior and loose cushion are tightly upholstered in a lustrous basketweave fabric in a shimmering Moonstone hue. The chair's beauty comes to life as the top rail gently slopes forward while its base gracefully sweeps downward from its sculptural Majestic Gold front legs to balance on the floor in the back of the chair. Try grouping four or more chairs around a circular cocktail table in a small den or library for the perfect conversation area.

**CONSTRUCTION:** Stainless steel frame. | Blendown supreme cushion with memory foam topper. | 8-way hand tied seat.

FINISH:



Majestic Gold Striped Ebony

## FABRIC:



Body Fabric: 2585-71CC