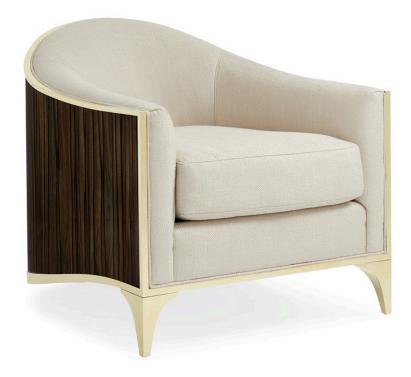

## THE SVELTE CHAIR

sgu-017-233-a

**COLLECTION:** Signature Simpatico

**DIMENSIONS:** 31W x 35.75D x 30.75H

The dramatic Svelte Chair is graceful in every respect and from every angle. Inspired by Italian design in the mid century, this chair's extraordinary silhouette is simply breathtaking. Ebony and ivory perfectly harmonize in this intriguing barrel chair. Dark Striped Ebony wraps the back of the piece. The chair's interior and loose cushion are tightly upholstered in a lustrous basketweave fabric in a shimmering Moonstone hue. The chair's beauty comes to life as the top rail gently slopes forward while its base gracefully sweeps downward from its sculptural Majestic Gold front legs to balance on the floor in the back of the chair. Try grouping four or more chairs around a circular cocktail table in a small den or library for the perfect conversation area.

**CONSTRUCTION:** Stainless steel frame. | Blendown supreme cushion with memory foam topper. | 8-way hand tied seat.

FINISH:

Majestic Gold Striped Ebony