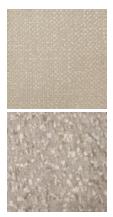

el chair is the epitome of refined beauty. Its top rail gently slopes forward while its base gracefully sweeps downward from its sculptural Majestic Gold front legs to balance on the floor in the back of the chair. The chair's interior and loose seat cushion feature a shimmering basketweave fabric in a lovely Moonstone hue while the chair's exterior is meticulously upholstered around its barrel back in a tone-on-tone novelty eyelash embroidery. The exposed gold frame wraps the chair in just the right touch of brilliance. Try grouping four or more chairs around a circular cocktail table in a small den, or library for the perfect conversation area.

**CONSTRUCTION:** Stainless steel frame. | Blendown supreme cushion with memory foam topper. | 8-way hand tied seat.

## FINISH:



## FABRIC:



Body Fabric: Inside Body and Welt 2585-71CC