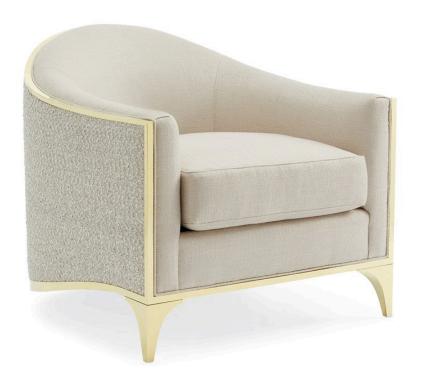

## THE SVELTE CHAIR

sgu-017-232-a

**COLLECTION:** Signature Simpatico

**DIMENSIONS:** 31W x 35.75D x 30.75H

Our elegant Svelte Chair is graceful in every respect and from every angle. Inspired by Italian design in the mid-century, this chair's extraordinary silhouette is simply breathtaking. This barrel chair is the epitome of refined beauty. Its top rail gently slopes forward while its base gracefully sweeps downward from its sculptural Majestic Gold front legs to balance on the floor in the back of the chair. The chair's interior and loose seat cushion feature a shimmering basketweave fabric in a lovely Moonstone hue while the chair's exterior is meticulously upholstered around its barrel back in a tone-on-tone novelty eyelash embroidery. The exposed gold frame wraps the chair in just the right touch of brilliance. Try grouping four or more chairs around a circular cocktail table in a small den, or library for the perfect conversation area.

**CONSTRUCTION:** Stainless steel frame. | Blendown supreme cushion with memory foam topper. | 8-way hand tied seat.