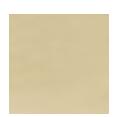

ing. This barrel chair is the epitome of refined beauty. Its top rail gently slopes forward while its base gracefully sweeps downward from its sculptural Majestic Gold front legs to balance on the floor in the back of the chair. The chair's interior and loose seat cushion feature a shimmering basketweave fabric in a lovely Moonstone hue while the chair's exterior is meticulously upholstered around its barrel back in a tone-on-tone novelty eyelash embroidery. The exposed gold frame wraps the chair in just the right touch of brilliance. Try grouping four or more chairs around a circular cocktail table in a small den, or library for the perfect conversation area.

**CONSTRUCTION:** Stainless steel frame. | Blendown supreme cushion with memory foam topper. | 8-way hand tied seat.

## FINISH:



## FABRIC:



Body Fabric: Inside Body and Welt 2585-71CC