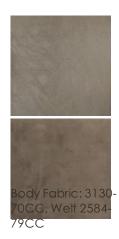

ally surround you in feathered comfort. This luxurious chaise is designed for lingering and relaxing. Upholstered in a dusky taupe linen with a soft pearlescent finish, this stylish chaise will work beautifully in any room. Offering a modern, squared, low profile, the piece is generously wide and perched on dark carved tapered legs. The sculpted back and arm pillows literally wrap you in feathered comfort, while the wide bench cushion is constructed of memory foam for long movie marathons. Consider a pair of these supremely comfortable chaises for the master bedroom or outfit a handsome study lounge or library with his and her chaises.

**CONSTRUCTION:** Blendown supreme cushion with memory foam topper. | 8-way hand tied seat. | Feather down pillows.

## FINISH:



Midnight

**FABRIC:**