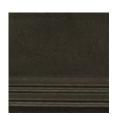

and arm cushions to literally surround you in feathered comfort. This luxurious chaise is designed for lingering and relaxing. Upholstered in a dusky taupe linen with a soft pearlescent finish, this stylish chaise will work beautifully in any room. Offering a modern, squared, low profile, the piece is generously wide and perched on dark carved tapered legs. The sculpted back and arm pillows literally wrap you in feathered comfort, while the wide bench cushion is constructed of memory foam for long movie marathons. Consider a pair of these supremely comfortable chaises for the master bedroom or outfit a handsome study lounge or library with his and her chaises.

**CONSTRUCTION:** Blendown supreme cushion with memory foam topper. | 8-way hand tied seat. | Feather down pillows.

## FINISH:



Midnight

**FABRIC:**