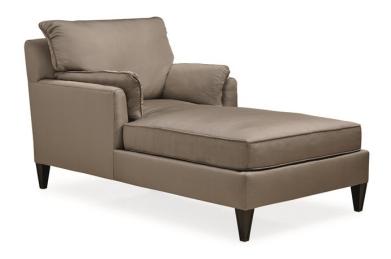

## THE TRANQUILITY CHAISE

sgu-017-071-a

**COLLECTION:** Signature Simpatico

**DIMENSIONS:** 36.75W x 67.75D x 36.5H

Sink into The Tranquility Chaise and allow the down-filled back and arm cushions to literally surround you in feathered comfort. This luxurious chaise is designed for lingering and relaxing. Upholstered in a dusky taupe linen with a soft pearlescent finish, this stylish chaise will work beautifully in any room. Offering a modern, squared, low profile, the piece is generously wide and perched on dark carved tapered legs. The sculpted back and arm pillows literally wrap you in feathered comfort, while the wide bench cushion is constructed of memory foam for long movie marathons. Consider a pair of these supremely comfortable chaises for the master bedroom or outfit a handsome study lounge or library with his and her chaises.

**CONSTRUCTION:** Blendown supreme cushion with memory foam topper. | 8-way hand tied seat. | Feather down pillows.