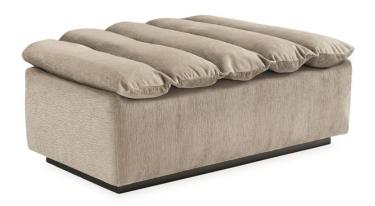

## THE COMFORT ZONE OTTOMAN

sgu-017-041-a

**COLLECTION:** Signature Simpatico

**DIMENSIONS:** 46W x 25D x 20.5H

This generously sized ottoman is upholstered in an indulgent dove grey cut velvet and fitted with a down-filled pillow top baffle. This ultra-luxurious and supremely comfortable ottoman would make a perfect addition to a chic dressing room or custom closet. For the ultimate in relaxation, create a spa-like lounge within your home by pairing The Comfort Zone Ottoman with a pair of The Comfort Zone Chairs. It will surely become your go-to space for relaxing, reading or watching movies!