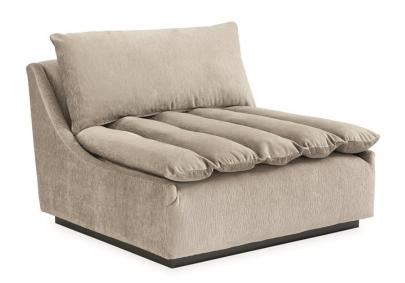

## THE COMFORT ZONE CHAIR

sgu-017-034-a

**COLLECTION:** Signature Simpatico

**DIMENSIONS:** 49.75W x 51.5D x 33.25H

The Comfort Zone Chair offers the ultimate in relaxation. Large and comfy in an indulgent dove grey cut velvet and fitted with a down-filled pillow top baffle, it's the perfect place to start your day with coffee, check emails, end the day with a glass of wine or spend a Sunday afternoon with a good book. Extra generous in size, it has a feather-down channel-tufted top seat and single, plush, channel-tufted back pillow. Pair this piece with the Comfort Zone Ottoman to lounge in style.

**CONSTRUCTION:** Plush poly foam cushion. 8-way hand tied seat. Feather down top seat and back cushion.