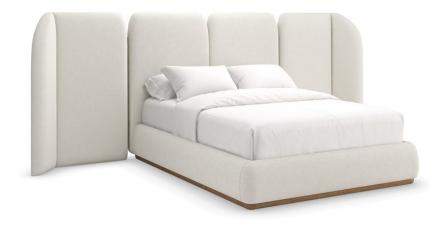

## MALTA UPHOLSTERED QUEEN BED

m153-023-101

**COLLECTION: MODERN RESORT** 

## DIMENSIONS: 71W x 90D x 58H

With its soothing symmetry and softly rounded edges, this fully upholstered bed recalls the whitewashed architecture found along the Amalfi coast. Meticulously tailored in a lush, deep-pile microfiber, with Toasted Pecan accents to complement its simple yet elegant aesthetic. Extend the view and further indulge the senses with sculptural wing panels, available for purchase separately.

**CONSTRUCTION:** Mattress Opening: 62W x 82D | Floor to top of slat: 12"" upper position. | Floor to top of slat: 6" lower position. | Floor to top of side rail: 14" | Can accommodate an adjustable bed frame. | Does not require a box spring or other mattress support.