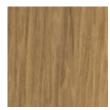

UPHOLSTERED QUEEN BED

m153-023-101

**COLLECTION: MODERN RESORT** 

## AVAILABLE AS:

Queen King

## DIMENSIONS: 71W x 90D x 58H

With its soothing symmetry and softly rounded edges, this fully upholstered bed recalls the whitewashed architecture found along the Amalfi coast. Meticulously tailored in a lush, deep-pile microfiber, with Toasted Pecan accents to complement its simple yet elegant aesthetic. Extend the view and further indulge the senses with sculptural wing panels, available for purchase separately.

**CONSTRUCTION:** Mattress Opening: 62W x 82D | Floor to top of slat: 12"" upper position. | Floor to top of slat: 6" lower position. | Floor to top of side rail: 14" | Can accommodate an adjustable bed frame. | Does not require a box spring or other mattress support.

FINISH:



Toasted\_Pecan

FABRIC: