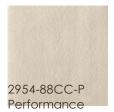

3-023-101

**COLLECTION: MODERN RESORT** 

## AVAILABLE AS:

Queen King

## DIMENSIONS: 71W x 90D x 58H

With its soothing symmetry and softly rounded edges, this fully upholstered bed recalls the whitewashed architecture found along the Amalfi coast. Meticulously tailored in a lush, deep-pile microfiber, with Toasted Pecan accents to complement its simple yet elegant aesthetic. Extend the view and further indulge the senses with sculptural wing panels, available for purchase separately.

**CONSTRUCTION:** Mattress Opening: 62W x 82D | Floor to top of slat: 12"" upper position. | Floor to top of slat: 6" lower position. | Floor to top of side rail: 14" | Can accommodate an adjustable bed frame. | Does not require a box spring or other mattress support.

FINISH:



Toasted\_Pecan

FABRIC: