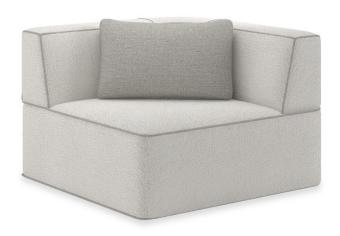

## MARBELLA CORNER WEDGE

m150-023-we1-b

**COLLECTION:** MODERN RESORT **DIMENSIONS:** 38W x 38D x 27H

Inviting from any angle, this modular, Italian-style sectional is luxe yet livable, with three pieces that let you create the perfect space for gathering. Fully upholstered, its clean lined, modern form is accentuated by strategically placed seams and a contrast welt. Included are pillows that add tactile appeal and a cozy finishing touch.

**CONSTRUCTION:** Blend down cushion | Sinuous springs | Feather Down Pillow

## **FABRIC:**

""Body: 2976-87CC-P Performance: Contrast welt 296887CC-P Performance Pillow Fabric: 1-24 x 14 Pillow 2968-87CC-P''''